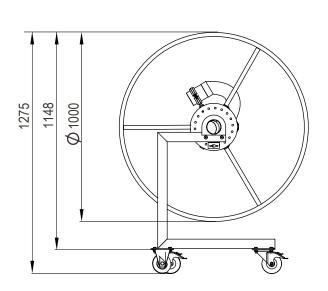

# Dimensions, Components and Capacity

The hose reel can be fitted with castors for increased mobility. It is made of high-quality powder-coated steel with bush bearings.