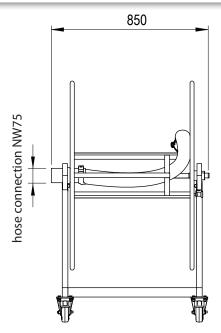

# Dimensions, Components and Capacity

With an integrated hose stand your hoses are ready for use with minimal set-up times, and are quickly and easily tidied away ready for the next job.

Hose connection 2

The connection side of the hose reel can be changed very fast.