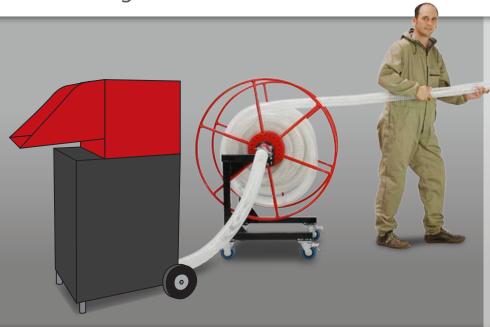

### **D1000 Plus Hose Reel**

Greater Working Comfort with an Integrated Hose Stand

- → Lightweight and compact
- → Remarkable reduced setup times
- Quick and tidy storage
- → Large storage capacity
- → Reel-lock function
- → Connection side exchangeable
- → Fixation to the floor or wall possible

With an integrated hose stand your hoses are ready for use with minimal set-up times, and are quickly and easily tidied away ready for the next job.

Hose connection 2

The connection side of the hose reel can be changed very fast.

The hose reel can be fitted easily inside construction site vehicles, on trailers, or at the warehouse. Regardless of their function, with the hose reel your hoses are always ready for use and stored properly in the right place. Setup times can also be reduced to a minimum.

The hose reel can be fitted with castors for increased mobility. It is made of high-quality powder-coated steel with bush bearings.