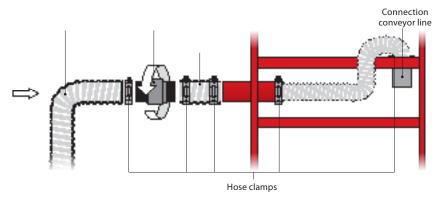

#### Order data

| Image | Description                                                                                                                                                | Prod. no. |
|-------|------------------------------------------------------------------------------------------------------------------------------------------------------------|-----------|
|       | D1000 plus hose reel: Hose connection through the side of the reel NW75 (3"), powder-coated steel with locking system, (fixed/swivel castors not included) | 6464      |
| **    | Heavy duty fixed castors                                                                                                                                   | 4766      |
| 3     | Heavy duty swivel castors                                                                                                                                  | 4767      |
|       | <b>SDV75 rotary hose connector:</b> Rotatable hose connector for twist free hose line. Material: Alumium                                                   | 4451      |
| (m)   | Accessoires set for connection to the machine: - SDV75 rotary hose connector - 10 cm conveyor hose NW75 - 3 m conveyor hose NW75 - 3 hose clamps NW75      | 5845      |