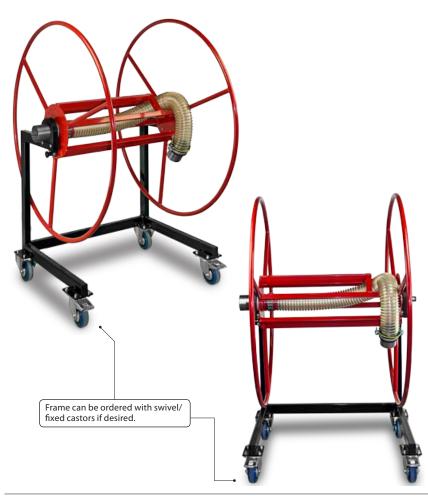

The hose reel can be fitted with castors for increased mobility. It is made of high-quality powder-coated steel with bush bearings.

The hose reel can be fitted easily inside construction site vehicles, on trailers, or at the warehouse. Regardless of their function, with the hose reel your hoses are always ready for use and stored properly in the right place. Setup times can also be reduced to a minimum.