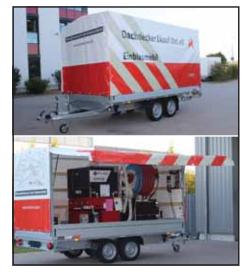

### **Box trailer**

Advantages at a glance:

- Due to the low dead weight also well suited for smaller access vehicles
- Low air resistance
- Approved for speeds up to 100 km/h
- Suitable for short and long distances
- Wide range of configuration options
- Injection tools stowed away clearly and easily accessible
- Permissible total weight (1-axle) up to 1800 kg

Single-axle box trailer, L = approx. 2.5 m with drive-on flap made of aluminium chequer plate

1-axle box body

2-axle box body

### **Box trailer**

Further advantages:

- Permissible total weight (2-axle) up to 2700 kg
- Optionally with 2-wing rear door or drive-on flap
- Weather protection (e.g. can be extended with side flaps)
- Increased theft protection
- Bright interior lighting
- Ergonomic arrangement of the workplace
- Additional space for further material
- Large exterior surfaces for advertising

Tandem box trailer, L = approx. 3m with drive-up flap and espagnolette lock

Tandem box trailer, L = approx. 4 m with 2-wing rear door and espagnolette locking system