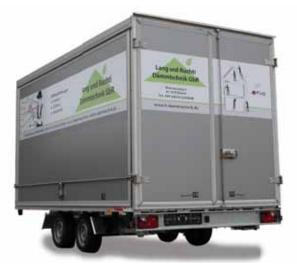

### **Box trailer**

Further advantages:

- Permissible total weight (2-axle) up to 2700 kg
- Optionally with 2-wing rear door or drive-on flap
- Weather protection (e.g. can be extended with side flaps)
- Increased theft protection
- Bright interior lighting
- Ergonomic arrangement of the workplace
- Additional space for further material
- Large exterior surfaces for advertising

Tandem box trailer, L = approx. 3m with drive-up flap and espagnolette lock

Tandem box trailer, L = approx. 4 m with 2-wing rear door and espagnolette locking system