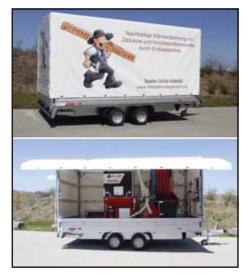

# X-Floc insulation blowing mobiles – Vehicle equipment examples

### **Highly customisable**

The X-Floc insulation blowing mobiles are fully equipped trailers, transport vehicles and containers for all blow-in technicians. Your insulation blowing machine is optimally placed on the trailer or vehicle. For this purpose, a system plan with hosing and electrical installation is worked out. In addition, a secure stowage solution is prepared for each piece of equipment.

# The numerous equipment options include among others:

- M95, EM300, EM400 and EM500 series blowing machines
- Tarpaulin body or box body
- Full electrical installation with lighting
- Translucent roofs
- Hosing with hose reel, fibre switch, suction drum and amplifier/vacuum stations
- Stowage solutions (shelves, drawers or suspensions)
- Drive-on ramp (can be folded out)
- Storage space for insulation material