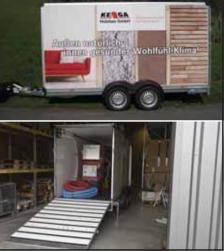

### **Trailer conversion**

- Box trailers
- Tarpaulin trailers
- Single or double axle
- Dimensions freely selectable

#### Advantages at a glance:

- Suitable for long distances
- Light hight: 2 m, gable: 2,10 m (increase possible in 10 cm steps)
- Permissible total weight: 2000 kg or 2500 kg (Other permissible total weights possible on request, low loader max. 3000 kg and high loader max. 3500 kg)
- Due to the low total weight also well suited for smaller towing vehicles

### **Tarpaulin trailer**

Further advantages:

- Length (e.g. 4 m or 5 m) freely selectable
- Bright interior due to translucent tarpaulin and/or due to the use of LED technology
- Electrical cabling to establish the power supply
- Ergonomic arrangement of the workstation
- Additional space for further material
- Wide range of configuration possibilities
- Large external surfaces for advertising