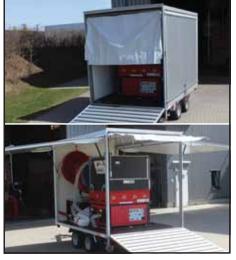

### **Highly customisable**

The X-Floc insulation blowing mobiles are fully equipped trailers, transport vehicles and containers for all blow-in technicians. Your insulation blowing machine is optimally placed on the trailer or vehicle. For this purpose, a system plan with hosing and electrical installation is worked out. In addition, a secure stowage solution is prepared for each piece of equipment.

# The numerous equipment options include among others:

- M95, EM300, EM400 and EM500 series blowing machines
- Tarpaulin body or box body
- Full electrical installation with lighting
- Translucent roofs
- Hosing with hose reel, fibre switch, suction drum and amplifier/vacuum stations
- Stowage solutions (shelves, drawers or suspensions)
- Drive-on ramp (can be folded out)
- Storage space for insulation material

### **Trailer conversion**

- Box trailers
- Tarpaulin trailers
- Single or double axle
- Dimensions freely selectable

### **Tarpaulin trailer**

Further advantages:

- Length (e.g. 4 m or 5 m) freely selectable
- Bright interior due to translucent tarpaulin and/or due to the use of LED technology
- Electrical cabling to establish the power supply
- Ergonomic arrangement of the workstation
- Additional space for further material
- Wide range of configuration possibilities
- Large external surfaces for advertising