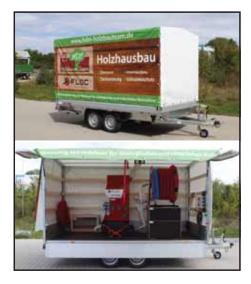

### Available with your ad imprint

The large surfaces of the X-Floc insulation blowing mobiles – especially tarpaulin and box trailers – offer excellent space for effective advertising.

We will gladly support you with layout suggestions or templates for advertising designs witch will be done on the part of the customer. We adapt our ready-made artworks (you will find a few examples on the next page) to your needs free of charge, and even if you already have an existing motif, our media communications departement may assist you to realise it with pleasure.

Still no idea for your advertising print? Below you will find a small selection of our reference motifs. For a larger selection of references and further information, please visit our website or contact us directly. We will advise you with pleasure!

X-Floc design (Layout2) for tarpaulin trailer HR

X-Floc design (Layout03) for box trailer with flap

X-Floc design (Layout01) for 2-door box trailer