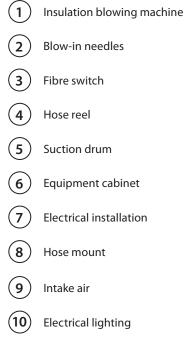

# The numerous equipment options include among others:

- M95, EM300, EM400 and EM500 series blowing machines
- Tarpaulin body or box body
- Full electrical installation with lighting
- Translucent roofs
- Hosing with hose reel, fibre switch, suction drum and amplifier/vacuum stations
- Stowage solutions (shelves, drawers or suspensions)
- Drive-on ramp (can be folded out)
- Storage space for insulation material

#### The ready-assembled cabinet with two drawers is perfect for stowing accessories such as hose and reducer

Art. no. 7526

small parts.

Art. no. 6569

▶

Interior lighting

Organisation and storage system

connectors, hose clamps and other