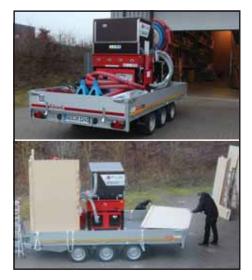

### **Highly customisable**

The X-Floc insulation blowing mobiles are fully equipped trailers, transport vehicles and containers for all blow-in technicians. Your insulation blowing machine is optimally placed on the trailer or vehicle. For this purpose, a system plan with hosing and electrical installation is worked out. In addition, a secure stowage solution is prepared for each piece of equipment.

# The numerous equipment options include among others:

- M95, EM300, EM400 and EM500 series blowing machines
- Tarpaulin body or box body
- Full electrical installation with lighting
- Translucent roofs
- Hosing with hose reel, fibre switch, suction drum and amplifier/vacuum stations
- Stowage solutions (shelves, drawers or suspensions)
- Drive-on ramp (can be folded out)
- Storage space for insulation material

### **Container extension**

- Customised container
- on flatbed truck
- on flatbed trailer

### Vehicle extension

- Transporter
- Truck