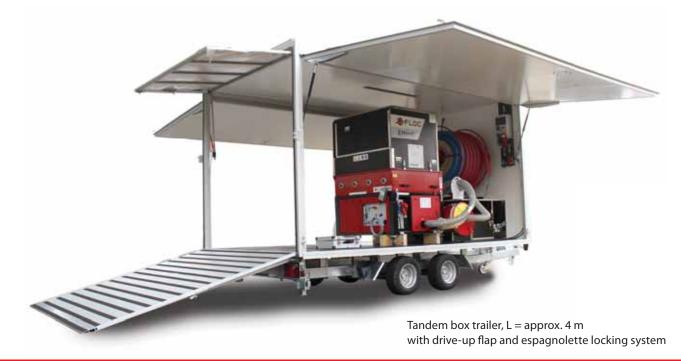

Tandem box trailer, L = approx. 3m with drive-up flap and espagnolette lock

Tandem box trailer, L = approx. 4 m with 2-wing rear door and espagnolette locking system