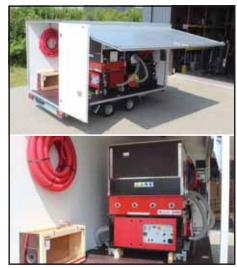

### **Highly customisable**

The X-Floc insulation blowing mobiles are fully equipped trailers, transport vehicles and containers for all blow-in technicians. Your insulation blowing machine is optimally placed on the trailer or vehicle. For this purpose, a system plan with hosing and electrical installation is worked out. In addition, a secure stowage solution is prepared for each piece of equipment.

# The numerous equipment options include among others:

- M95, EM300, EM400 and EM500 series blowing machines
- Tarpaulin body or box body
- Full electrical installation with lighting
- Translucent roofs
- Hosing with hose reel, fibre switch, suction drum and amplifier/vacuum stations
- Stowage solutions (shelves, drawers or suspensions)
- Drive-on ramp (can be folded out)
- Storage space for insulation material