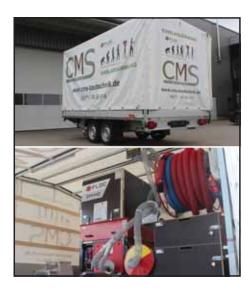

### **Trailer conversion**

- Box trailers
- Tarpaulin trailers
- Single or double axle
- Dimensions freely selectable

#### Advantages at a glance:

- Suitable for long distances
- Light hight: 2 m, gable: 2,10 m (increase possible in 10 cm steps)
- Permissible total weight: 2000 kg or 2500 kg (Other permissible total weights possible on request, low loader max. 3000 kg and high loader max. 3500 kg)
- Due to the low total weight also well suited for smaller towing vehicles

### **Tarpaulin trailer**

Further advantages:

- Length (e.g. 4 m or 5 m) freely selectable
- Bright interior due to translucent tarpaulin and/or due to the use of LED technology
- Electrical cabling to establish the power supply
- Ergonomic arrangement of the workstation
- Additional space for further material
- Wide range of configuration possibilities
- Large external surfaces for advertising