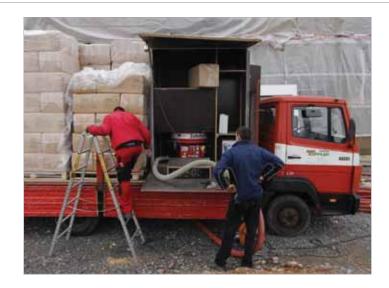

X-Floc insulation blowing mobiles are suitable for beginners, but also for companies with several teams of blow-in technicians. Furthermore, they are an interesting option for building material dealers to offer a rental vehicle for the introduction of blow-in insulation. With a blow-in mobile from X-Floc, you have everything directly on site without long set-up times!

### **Highly customisable**

The X-Floc insulation blowing mobiles are fully equipped trailers, transport vehicles and containers for all blow-in technicians. Your insulation blowing machine is optimally placed on the trailer or vehicle. For this purpose, a system plan with hosing and electrical installation is worked out. In addition, a secure stowage solution is prepared for each piece of equipment.

### Container

Advantages at a glance:

- Individual injection system thought out down to the last detail in the container
- Many container shapes possible
- Optional solution for flatbed vehicles / trailers
- Very well suited for rental services
- Compressed air supply and power generator