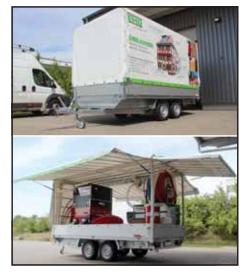

### **Trailer conversion**

- Box trailers
- Tarpaulin trailers
- Single or double axle
- Dimensions freely selectable

### **Tarpaulin trailer**

Further advantages:

- Length (e.g. 4 m or 5 m) freely selectable
- Bright interior due to translucent tarpaulin and/or due to the use of LED technology
- Electrical cabling to establish the power supply
- Ergonomic arrangement of the workstation
- Additional space for further material
- Wide range of configuration possibilities
- Large external surfaces for advertising