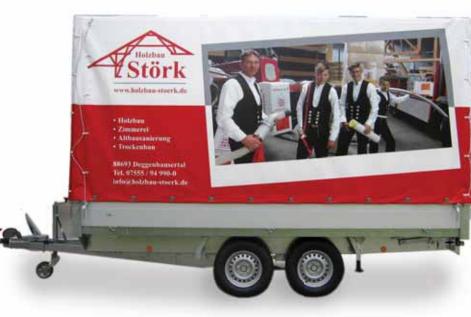

### **Tarpaulin trailer**

Further advantages:

- Length (e.g. 4 m or 5 m) freely selectable
- Bright interior due to translucent tarpaulin and/or due to the use of LED technology
- Electrical cabling to establish the power supply
- Ergonomic arrangement of the workstation
- Additional space for further material
- Wide range of configuration possibilities
- Large external surfaces for advertising

Tarpaulin body length

Advantages when manoeuvring due to extended drawbar

X-Floc insulation blowing mobiles