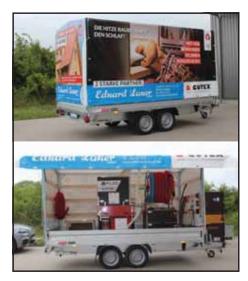

### Available with your ad imprint

The large surfaces of the X-Floc insulation blowing mobiles – especially tarpaulin and box trailers – offer excellent space for effective advertising.

We will gladly support you with layout suggestions or templates for advertising designs witch will be done on the part of the customer. We adapt our ready-made artworks (you will find a few examples on the next page) to your needs free of charge, and even if you already have an existing motif, our media communications departement may assist you to realise it with pleasure.

Still no idea for your advertising print? Below you will find a small selection of our reference motifs. For a larger selection of references and further information, please visit our website or contact us directly. We will advise you with pleasure!

X-Floc design (Layout2) for tarpaulin trailer HR

X-Floc design (Layout03) for box trailer with flap

X-Floc design (Layout01) for 2-door box trailer