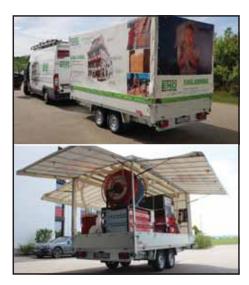

### Available with your ad imprint

The large surfaces of the X-Floc insulation blowing mobiles – especially tarpaulin and box trailers – offer excellent space for effective advertising.

We will gladly support you with layout suggestions or templates for advertising designs witch will be done on the part of the customer. We adapt our ready-made artworks (you will find a few examples on the next page) to your needs free of charge, and even if you already have an existing motif, our media communications departement may assist you to realise it with pleasure.

Still no idea for your advertising print? Below you will find a small selection of our reference motifs. For a larger selection of references and further information, please visit our website or contact us directly. We will advise you with pleasure!

X-Floc design (Layout2) for tarpaulin trailer HR

X-Floc design (Layout03) for box trailer with flap

X-Floc design (Layout01) for 2-door box trailer