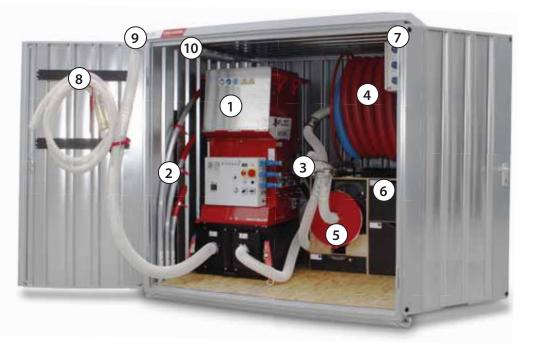

# The numerous equipment options include among others:

- M95, EM300, EM400 and EM500 series blowing machines
- Tarpaulin body or box body
- Full electrical installation with lighting
- Translucent roofs
- Hosing with hose reel, fibre switch, suction drum and amplifier/vacuum stations
- Stowage solutions (shelves, drawers or suspensions)
- Drive-on ramp (can be folded out)
- Storage space for insulation material

Ready assembled and consisting of:

- Hose reel D1000 plus
- Connection set NW75

**Exhaust system** Art. no. 6566

Ready assembled and consisting of:

- Fibre switch 2>3 NW75
- Connection set NW75
- Suction drum V=115 L

The fibre switch is equipped with two inputs and three outputs. This enables switching between blowing and suction operation. Leftovers and old building materials from construction side are collected in the suction barrel. In addition, an active dust extraction can be installed on the ventilation socket of the insulation blowing machine.

**Suction drum V=115ltr / 250ltr** Art. no. 1160 / 3075

Pre-installed and consisting of:

3x 1,5m installation cable

18W/36W, 1800lm

> 2x LED damp-proof diffuser luminaire

The suction drum enables cleaning of the work site. It has a hinged lid with quick-release fastener and thus allows fast exchange of ribbon fabric bags.

Electrical installation Art. no. 6570 (230V) Art. no. 6571 (400V) Art. no. 7865 (230V/400V)

Pre-installed and consisting of:Light switch

Schuko socket (max. 50W)

.

- 2x wall appliance plug CEE
  - 2x surface mounted socket CEE
- Automatic circuit breaker
- LEDs for monitoring main connection
  (3 phases) and additional connection
  (1 phase)