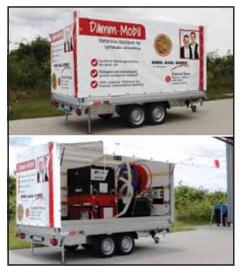

X-Floc design (Layout2) for tarpaulin trailer HR

X-Floc design (Layout03) for box trailer with flap

X-Floc design (Layout01) for 2-door box trailer

### **Tarpaulin trailer**

Further advantages:

- Length (e.g. 4 m or 5 m) freely selectable
- Bright interior due to translucent tarpaulin and/or due to the use of LED technology
- Electrical cabling to establish the power supply
- Ergonomic arrangement of the workstation
- Additional space for further material
- Wide range of configuration possibilities
- Large external surfaces for advertising

### **Trailer conversion**

- Box trailers
- Tarpaulin trailers
- Single or double axle
- Dimensions freely selectable