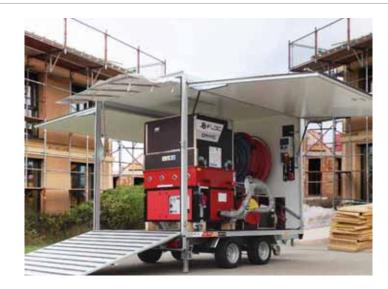

Tarpaulin body length

Advantages when manoeuvring due to extended drawbar

X-Floc insulation blowing mobiles

Tandem box trailer, L = approx. 3m with drive-up flap and espagnolette lock

Tandem box trailer, L = approx. 4 m with 2-wing rear door and espagnolette locking system