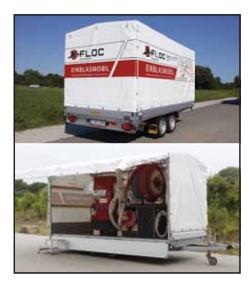

### **Box trailer**

Advantages at a glance:

- Due to the low dead weight also well suited for smaller access vehicles
- Low air resistance
- Approved for speeds up to 100 km/h
- Suitable for short and long distances
- Wide range of configuration options
- Injection tools stowed away clearly and easily accessible
- Permissible total weight (1-axle) up to 1800 kg

Single-axle box trailer, L = approx. 2.5 m with drive-on flap made of aluminium chequer plate

1-axle box body

2-axle box body

### **Box trailer**

Further advantages:

- Permissible total weight (2-axle) up to 2700 kg
- Optionally with 2-wing rear door or drive-on flap
- Weather protection (e.g. can be extended with side flaps)
- Increased theft protection
- Bright interior lighting
- Ergonomic arrangement of the workplace
- Additional space for further material
- Large exterior surfaces for advertising

Tandem box trailer, L = approx. 3m with drive-up flap and espagnolette lock

Tandem box trailer, L = approx. 4 m with 2-wing rear door and espagnolette locking system