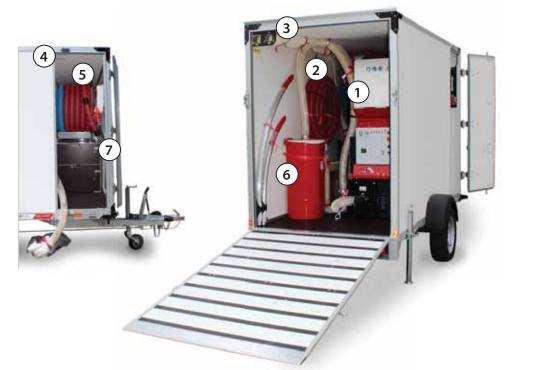

Ready assembled and consisting of:

- Hose reel D1000 plus
- Connection set NW75

**Exhaust system** Art. no. 6566

Ready assembled and consisting of:

- Fibre switch 2>3 NW75
- Connection set NW75
- Suction drum V=115 L

The fibre switch is equipped with two inputs and three outputs. This enables switching between blowing and suction operation. Leftovers and old building materials from construction side are collected in the suction barrel. In addition, an active dust extraction can be installed on the ventilation socket of the insulation blowing machine.

**Suction drum V=115ltr / 250ltr** Art. no. 1160 / 3075

Pre-installed and consisting of:

3x 1,5m installation cable

18W/36W, 1800lm

> 2x LED damp-proof diffuser luminaire

The suction drum enables cleaning of the work site. It has a hinged lid with quick-release fastener and thus allows fast exchange of ribbon fabric bags.

Electrical installation Art. no. 6570 (230V) Art. no. 6571 (400V) Art. no. 7865 (230V/400V)

Pre-installed and consisting of:Light switch

Schuko socket (max. 50W)

.

- 2x wall appliance plug CEE
  - 2x surface mounted socket CEE
- Automatic circuit breaker
- LEDs for monitoring main connection
  (3 phases) and additional connection
  (1 phase)

#### The ready-assembled cabinet with two drawers is perfect for stowing accessories such as hose and reducer

Art. no. 7526

small parts.

Art. no. 6569

▶

Interior lighting

Organisation and storage system

connectors, hose clamps and other