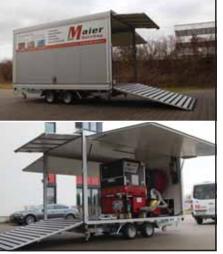

### **Highly customisable**

The X-Floc insulation blowing mobiles are fully equipped trailers, transport vehicles and containers for all blow-in technicians. Your insulation blowing machine is optimally placed on the trailer or vehicle. For this purpose, a system plan with hosing and electrical installation is worked out. In addition, a secure stowage solution is prepared for each piece of equipment.

# The numerous equipment options include among others:

- M95, EM300, EM400 and EM500 series blowing machines
- Tarpaulin body or box body
- Full electrical installation with lighting
- Translucent roofs
- Hosing with hose reel, fibre switch, suction drum and amplifier/vacuum stations
- Stowage solutions (shelves, drawers or suspensions)
- Drive-on ramp (can be folded out)
- Storage space for insulation material

### **Trailer conversion**

- Box trailers
- Tarpaulin trailers
- Single or double axle
- Dimensions freely selectable

### **Tarpaulin trailer**

Further advantages:

- Length (e.g. 4 m or 5 m) freely selectable
- Bright interior due to translucent tarpaulin and/or due to the use of LED technology
- Electrical cabling to establish the power supply
- Ergonomic arrangement of the workstation
- Additional space for further material
- Wide range of configuration possibilities
- Large external surfaces for advertising