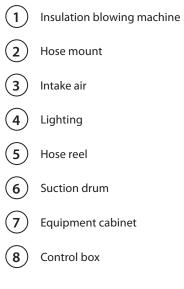

# The numerous equipment options include among others:

- M95, EM300, EM400 and EM500 series blowing machines
- Tarpaulin body or box body
- Full electrical installation with lighting
- Translucent roofs
- Hosing with hose reel, fibre switch, suction drum and amplifier/vacuum stations
- Stowage solutions (shelves, drawers or suspensions)
- Drive-on ramp (can be folded out)
- Storage space for insulation material

The fibre switch is equipped with two inputs and three outputs. This enables switching between blowing and suction operation. Leftovers and old building materials from construction side are collected in the suction barrel. In addition, an active dust extraction can be installed on the ventilation socket of the insulation blowing machine.

**Suction drum V=115ltr / 250ltr** Art. no. 1160 / 3075

Pre-installed and consisting of:

3x 1,5m installation cable

18W/36W, 1800lm

> 2x LED damp-proof diffuser luminaire

The suction drum enables cleaning of the work site. It has a hinged lid with quick-release fastener and thus allows fast exchange of ribbon fabric bags.

Electrical installation Art. no. 6570 (230V) Art. no. 6571 (400V) Art. no. 7865 (230V/400V)

Pre-installed and consisting of:Light switch

Schuko socket (max. 50W)

.

- 2x wall appliance plug CEE
  - 2x surface mounted socket CEE
- Automatic circuit breaker
- LEDs for monitoring main connection
  (3 phases) and additional connection
  (1 phase)