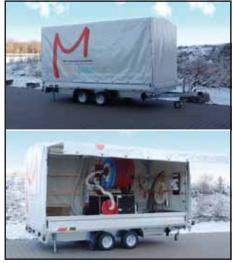

### Available with your ad imprint

The large surfaces of the X-Floc insulation blowing mobiles – especially tarpaulin and box trailers – offer excellent space for effective advertising.

We will gladly support you with layout suggestions or templates for advertising designs witch will be done on the part of the customer. We adapt our ready-made artworks (you will find a few examples on the next page) to your needs free of charge, and even if you already have an existing motif, our media communications departement may assist you to realise it with pleasure.

Still no idea for your advertising print? Below you will find a small selection of our reference motifs. For a larger selection of references and further information, please visit our website or contact us directly. We will advise you with pleasure!

X-Floc design (Layout2) for tarpaulin trailer HR

X-Floc design (Layout03) for box trailer with flap

X-Floc design (Layout01) for 2-door box trailer