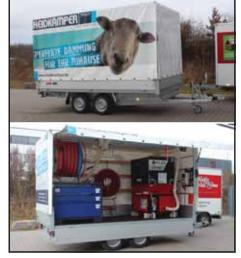

# X-Floc insulation blowing mobiles – Vehicle equipment examples

### **Highly customisable**

The X-Floc insulation blowing mobiles are fully equipped trailers, transport vehicles and containers for all blow-in technicians. Your insulation blowing machine is optimally placed on the trailer or vehicle. For this purpose, a system plan with hosing and electrical installation is worked out. In addition, a secure stowage solution is prepared for each piece of equipment.

# The numerous equipment options include among others:

- M95, EM300, EM400 and EM500 series blowing machines
- Tarpaulin body or box body
- Full electrical installation with lighting
- Translucent roofs
- Hosing with hose reel, fibre switch, suction drum and amplifier/vacuum stations
- Stowage solutions (shelves, drawers or suspensions)
- Drive-on ramp (can be folded out)
- Storage space for insulation material