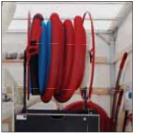

# The numerous equipment options include among others:

- M95, EM300, EM400 and EM500 series blowing machines
- Tarpaulin body or box body
- Full electrical installation with lighting
- Translucent roofs
- Hosing with hose reel, fibre switch, suction drum and amplifier/vacuum stations
- Stowage solutions (shelves, drawers or suspensions)
- Drive-on ramp (can be folded out)
- Storage space for insulation material

Tarpaulin body length

Advantages when manoeuvring due to extended drawbar

X-Floc insulation blowing mobiles