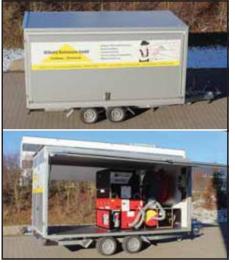

### **Trailer conversion**

- Box trailers
- Tarpaulin trailers
- Single or double axle
- Dimensions freely selectable

#### Advantages at a glance:

- Suitable for long distances
- Light hight: 2 m, gable: 2,10 m (increase possible in 10 cm steps)
- Permissible total weight: 2000 kg or 2500 kg (Other permissible total weights possible on request, low loader max. 3000 kg and high loader max. 3500 kg)
- Due to the low total weight also well suited for smaller towing vehicles

### **Tarpaulin trailer**

Further advantages:

- Length (e.g. 4 m or 5 m) freely selectable
- Bright interior due to translucent tarpaulin and/or due to the use of LED technology
- Electrical cabling to establish the power supply
- Ergonomic arrangement of the workstation
- Additional space for further material
- Wide range of configuration possibilities
- Large external surfaces for advertising

Tarpaulin body length

Advantages when manoeuvring due to extended drawbar

X-Floc insulation blowing mobiles