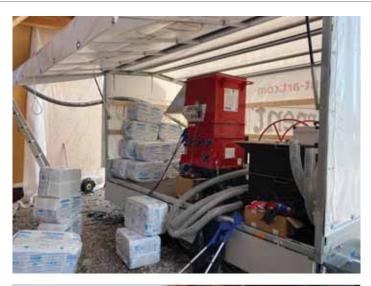

# The numerous equipment options include among others:

- M95, EM300, EM400 and EM500 series blowing machines
- Tarpaulin body or box body
- Full electrical installation with lighting
- Translucent roofs
- Hosing with hose reel, fibre switch, suction drum and amplifier/vacuum stations
- Stowage solutions (shelves, drawers or suspensions)
- Drive-on ramp (can be folded out)
- Storage space for insulation material

#### Additional accessories:

- Insulation blowing needles
- Injection nozzles
- Rotary nozzles
- Hole saws
- Density testing sets
- Thickness gauges
- Sealing sponges
- Detachable tubing ports
- Injection bezels
- Testing units
- Aluminium staircases with 2 or 3 steps
- Hose clamps
- Reducer tube connectors