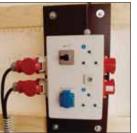

Electrical installation Art. no. 6570 (230V) Art. no. 6571 (400V) Art. no. 7865 (230V/400V)

Pre-installed and consisting of:Light switch

Schuko socket (max. 50W)

.

- 2x wall appliance plug CEE
  - 2x surface mounted socket CEE
- Automatic circuit breaker
- LEDs for monitoring main connection
  (3 phases) and additional connection
  (1 phase)