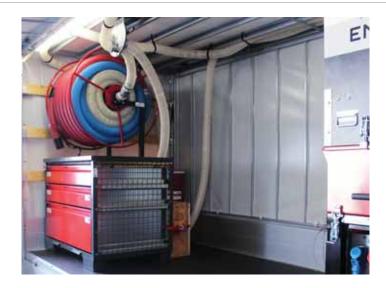

### **Tarpaulin trailer**

Further advantages:

- Length (e.g. 4 m or 5 m) freely selectable
- Bright interior due to translucent tarpaulin and/or due to the use of LED technology
- Electrical cabling to establish the power supply
- Ergonomic arrangement of the workstation
- Additional space for further material
- Wide range of configuration possibilities
- Large external surfaces for advertising

Tarpaulin body length

Advantages when manoeuvring due to extended drawbar

X-Floc insulation blowing mobiles