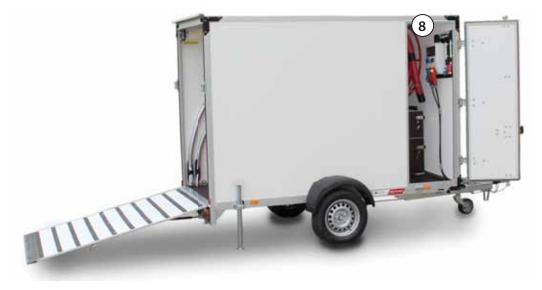

### **Highly customisable**

The X-Floc insulation blowing mobiles are fully equipped trailers, transport vehicles and containers for all blow-in technicians. Your insulation blowing machine is optimally placed on the trailer or vehicle. For this purpose, a system plan with hosing and electrical installation is worked out. In addition, a secure stowage solution is prepared for each piece of equipment.

# The numerous equipment options include among others:

- M95, EM300, EM400 and EM500 series blowing machines
- Tarpaulin body or box body
- Full electrical installation with lighting
- Translucent roofs
- Hosing with hose reel, fibre switch, suction drum and amplifier/vacuum stations
- Stowage solutions (shelves, drawers or suspensions)
- Drive-on ramp (can be folded out)
- Storage space for insulation material

### Container

Advantages at a glance:

- Individual injection system thought out down to the last detail in the container
- Many container shapes possible
- Optional solution for flatbed vehicles / trailers
- Very well suited for rental services
- Compressed air supply and power generator