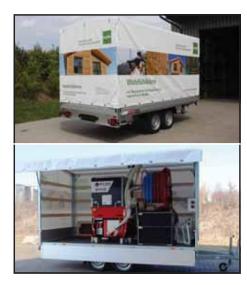

# X-Floc insulation blowing mobiles – Vehicle equipment examples

### **Highly customisable**

The X-Floc insulation blowing mobiles are fully equipped trailers, transport vehicles and containers for all blow-in technicians. Your insulation blowing machine is optimally placed on the trailer or vehicle. For this purpose, a system plan with hosing and electrical installation is worked out. In addition, a secure stowage solution is prepared for each piece of equipment.

# The numerous equipment options include among others:

- M95, EM300, EM400 and EM500 series blowing machines
- Tarpaulin body or box body
- Full electrical installation with lighting
- Translucent roofs
- Hosing with hose reel, fibre switch, suction drum and amplifier/vacuum stations
- Stowage solutions (shelves, drawers or suspensions)
- Drive-on ramp (can be folded out)
- Storage space for insulation material