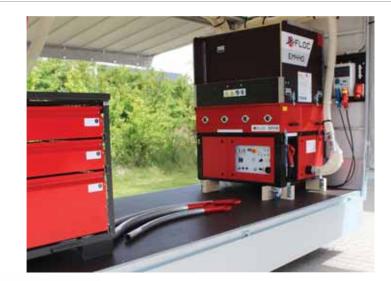

### **Highly customisable**

The X-Floc insulation blowing mobiles are fully equipped trailers, transport vehicles and containers for all blow-in technicians. Your insulation blowing machine is optimally placed on the trailer or vehicle. For this purpose, a system plan with hosing and electrical installation is worked out. In addition, a secure stowage solution is prepared for each piece of equipment.

# The numerous equipment options include among others:

- M95, EM300, EM400 and EM500 series blowing machines
- Tarpaulin body or box body
- Full electrical installation with lighting
- Translucent roofs
- Hosing with hose reel, fibre switch, suction drum and amplifier/vacuum stations
- Stowage solutions (shelves, drawers or suspensions)
- Drive-on ramp (can be folded out)
- Storage space for insulation material

### Container

Advantages at a glance:

- Individual injection system thought out down to the last detail in the container
- Many container shapes possible
- Optional solution for flatbed vehicles / trailers
- Very well suited for rental services
- Compressed air supply and power generator