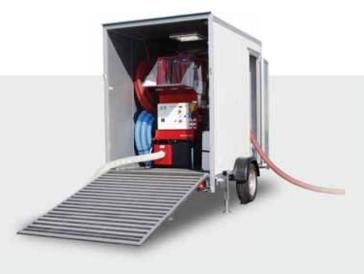

### **Highly customisable**

The X-Floc insulation blowing mobiles are fully equipped trailers, transport vehicles and containers for all blow-in technicians. Your insulation blowing machine is optimally placed on the trailer or vehicle. For this purpose, a system plan with hosing and electrical installation is worked out. In addition, a secure stowage solution is prepared for each piece of equipment.

# The numerous equipment options include among others:

- M95, EM300, EM400 and EM500 series blowing machines
- Tarpaulin body or box body
- Full electrical installation with lighting
- Translucent roofs
- Hosing with hose reel, fibre switch, suction drum and amplifier/vacuum stations
- Stowage solutions (shelves, drawers or suspensions)
- Drive-on ramp (can be folded out)
- Storage space for insulation material