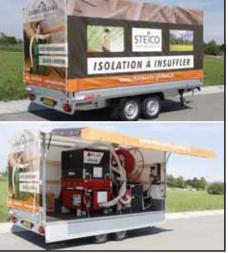

### **Tarpaulin trailer**

Further advantages:

- Length (e.g. 4 m or 5 m) freely selectable
- Bright interior due to translucent tarpaulin and/or due to the use of LED technology
- Electrical cabling to establish the power supply
- Ergonomic arrangement of the workstation
- Additional space for further material
- Wide range of configuration possibilities
- Large external surfaces for advertising

Tarpaulin body length

Advantages when manoeuvring due to extended drawbar

X-Floc insulation blowing mobiles

### Available with your ad imprint

The large surfaces of the X-Floc insulation blowing mobiles – especially tarpaulin and box trailers – offer excellent space for effective advertising.

We will gladly support you with layout suggestions or templates for advertising designs witch will be done on the part of the customer. We adapt our ready-made artworks (you will find a few examples on the next page) to your needs free of charge, and even if you already have an existing motif, our media communications departement may assist you to realise it with pleasure.

X-Floc design (Layout2) for tarpaulin trailer HR

X-Floc design (Layout03) for box trailer with flap

X-Floc design (Layout01) for 2-door box trailer