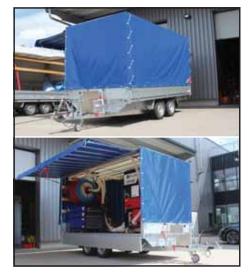

### **Trailer conversion**

- Box trailers
- Tarpaulin trailers
- Single or double axle
- Dimensions freely selectable

#### Advantages at a glance:

- Suitable for long distances
- Light hight: 2 m, gable: 2,10 m (increase possible in 10 cm steps)
- Permissible total weight: 2000 kg or 2500 kg (Other permissible total weights possible on request, low loader max. 3000 kg and high loader max. 3500 kg)
- Due to the low total weight also well suited for smaller towing vehicles

### **Tarpaulin trailer**

Further advantages:

- Length (e.g. 4 m or 5 m) freely selectable
- Bright interior due to translucent tarpaulin and/or due to the use of LED technology
- Electrical cabling to establish the power supply
- Ergonomic arrangement of the workstation
- Additional space for further material
- Wide range of configuration possibilities
- Large external surfaces for advertising

Tarpaulin body length

Advantages when manoeuvring due to extended drawbar

X-Floc insulation blowing mobiles