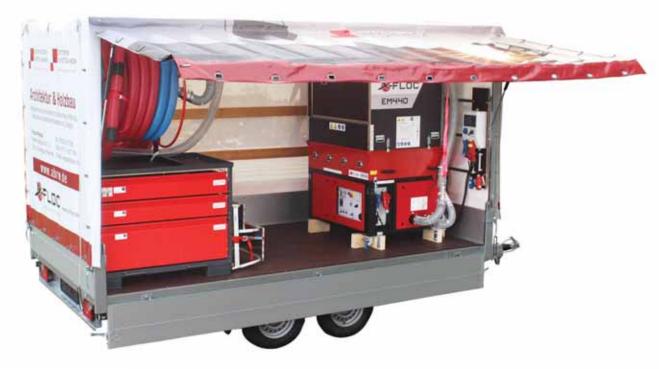

### **Tarpaulin trailer**

Further advantages:

- Length (e.g. 4 m or 5 m) freely selectable
- Bright interior due to translucent tarpaulin and/or due to the use of LED technology
- Electrical cabling to establish the power supply
- Ergonomic arrangement of the workstation
- Additional space for further material
- Wide range of configuration possibilities
- Large external surfaces for advertising

Tarpaulin body length

Advantages when manoeuvring due to extended drawbar

X-Floc insulation blowing mobiles