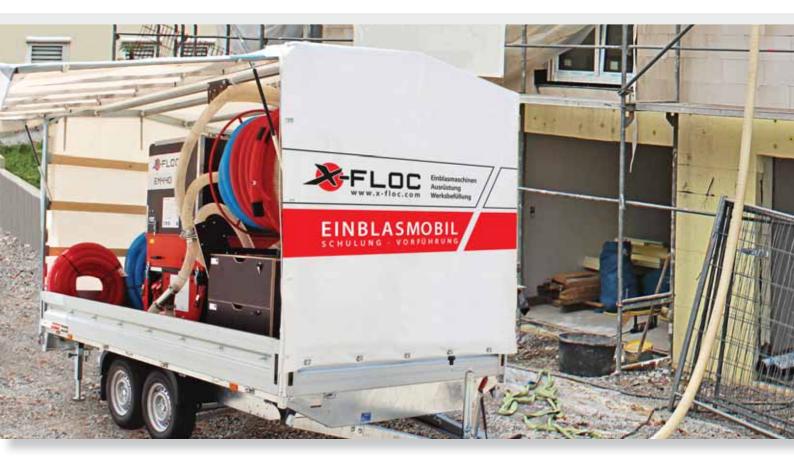

### **Tarpaulin trailer**

Further advantages:

- Length (e.g. 4 m or 5 m) freely selectable
- Bright interior due to translucent tarpaulin and/or due to the use of LED technology
- Electrical cabling to establish the power supply
- Ergonomic arrangement of the workstation
- Additional space for further material
- Wide range of configuration possibilities
- Large external surfaces for advertising

Tarpaulin body length

Advantages when manoeuvring due to extended drawbar

X-Floc insulation blowing mobiles

### Available with your ad imprint

The large surfaces of the X-Floc insulation blowing mobiles – especially tarpaulin and box trailers – offer excellent space for effective advertising.

We will gladly support you with layout suggestions or templates for advertising designs witch will be done on the part of the customer. We adapt our ready-made artworks (you will find a few examples on the next page) to your needs free of charge, and even if you already have an existing motif, our media communications departement may assist you to realise it with pleasure.