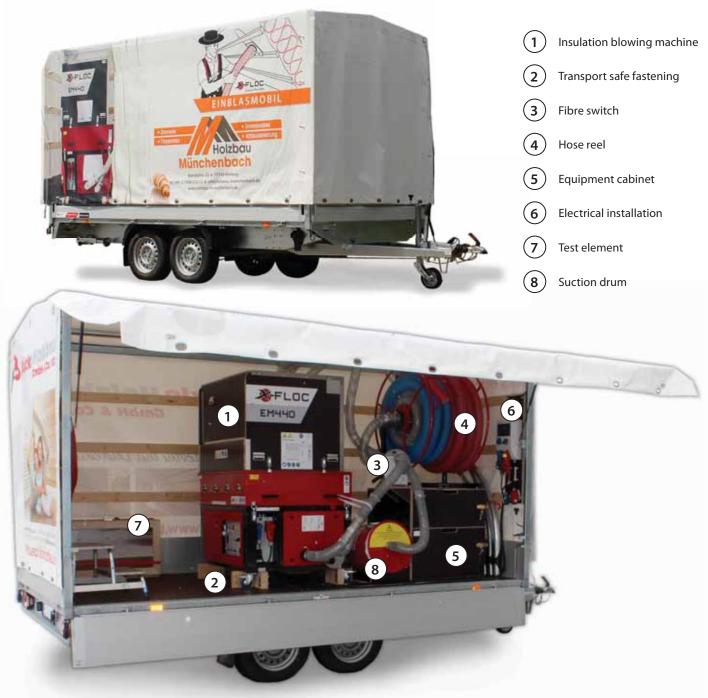

### **Highly customisable**

The X-Floc insulation blowing mobiles are fully equipped trailers, transport vehicles and containers for all blow-in technicians. Your insulation blowing machine is optimally placed on the trailer or vehicle. For this purpose, a system plan with hosing and electrical installation is worked out. In addition, a secure stowage solution is prepared for each piece of equipment.

# The numerous equipment options include among others:

- M95, EM300, EM400 and EM500 series blowing machines
- Tarpaulin body or box body
- Full electrical installation with lighting
- Translucent roofs
- Hosing with hose reel, fibre switch, suction drum and amplifier/vacuum stations
- Stowage solutions (shelves, drawers or suspensions)
- Drive-on ramp (can be folded out)
- Storage space for insulation material