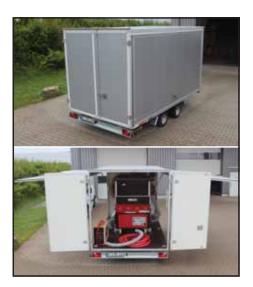

### **Box trailer**

Advantages at a glance:

- Due to the low dead weight also well suited for smaller access vehicles
- Low air resistance
- Approved for speeds up to 100 km/h
- Suitable for short and long distances
- Wide range of configuration options
- Injection tools stowed away clearly and easily accessible
- Permissible total weight (1-axle) up to 1800 kg

Single-axle box trailer, L = approx. 2.5 m with drive-on flap made of aluminium chequer plate

1-axle box body

2-axle box body

### **Box trailer**

Further advantages:

- Permissible total weight (2-axle) up to 2700 kg
- Optionally with 2-wing rear door or drive-on flap
- Weather protection (e.g. can be extended with side flaps)
- Increased theft protection
- Bright interior lighting
- Ergonomic arrangement of the workplace
- Additional space for further material
- Large exterior surfaces for advertising

Tandem box trailer, L = approx. 3m with drive-up flap and espagnolette lock

Tandem box trailer, L = approx. 4 m with 2-wing rear door and espagnolette locking system