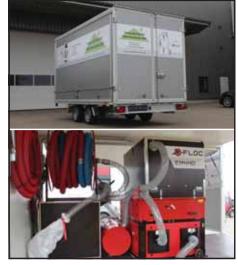

### **Box trailer**

Advantages at a glance:

- Due to the low dead weight also well suited for smaller access vehicles
- Low air resistance
- Approved for speeds up to 100 km/h
- Suitable for short and long distances
- Wide range of configuration options
- Injection tools stowed away clearly and easily accessible
- Permissible total weight (1-axle) up to 1800 kg

Single-axle box trailer, L = approx. 2.5 m with drive-on flap made of aluminium chequer plate

1-axle box body

2-axle box body

### **Box trailer**

Further advantages:

- Permissible total weight (2-axle) up to 2700 kg
- Optionally with 2-wing rear door or drive-on flap
- Weather protection (e.g. can be extended with side flaps)
- Increased theft protection
- Bright interior lighting
- Ergonomic arrangement of the workplace
- Additional space for further material
- Large exterior surfaces for advertising

Tandem box trailer, L = approx. 3m with drive-up flap and espagnolette lock

Tandem box trailer, L = approx. 4 m with 2-wing rear door and espagnolette locking system

### Container

Advantages at a glance:

- Individual injection system thought out down to the last detail in the container
- Many container shapes possible
- Optional solution for flatbed vehicles / trailers
- Very well suited for rental services
- Compressed air supply and power generator