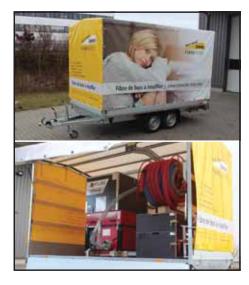

### **Box trailer**

Advantages at a glance:

- Due to the low dead weight also well suited for smaller access vehicles
- Low air resistance
- Approved for speeds up to 100 km/h
- Suitable for short and long distances
- Wide range of configuration options
- Injection tools stowed away clearly and easily accessible
- Permissible total weight (1-axle) up to 1800 kg

Single-axle box trailer, L = approx. 2.5 m with drive-on flap made of aluminium chequer plate

1-axle box body

2-axle box body

### **Box trailer**

Further advantages:

- Permissible total weight (2-axle) up to 2700 kg
- Optionally with 2-wing rear door or drive-on flap
- Weather protection (e.g. can be extended with side flaps)
- Increased theft protection
- Bright interior lighting
- Ergonomic arrangement of the workplace
- Additional space for further material
- Large exterior surfaces for advertising

Tandem box trailer, L = approx. 3m with drive-up flap and espagnolette lock

Tandem box trailer, L = approx. 4 m with 2-wing rear door and espagnolette locking system