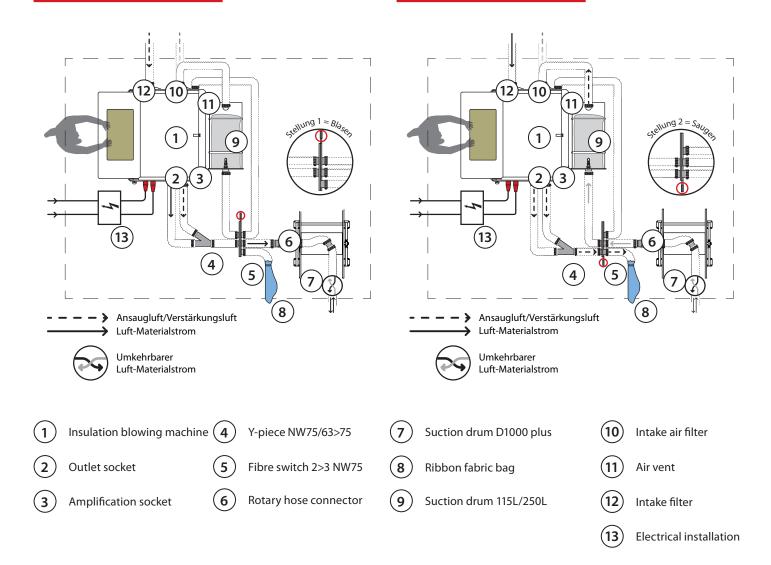

Ready assembled and consisting of:

- Hose reel D1000 plus
- Connection set NW75

**Exhaust system** Art. no. 6566

Ready assembled and consisting of:

- Fibre switch 2>3 NW75
- Connection set NW75
- Suction drum V=115 L

The fibre switch is equipped with two inputs and three outputs. This enables switching between blowing and suction operation. Leftovers and old building materials from construction side are collected in the suction barrel. In addition, an active dust extraction can be installed on the ventilation socket of the insulation blowing machine.

**Suction drum V=115ltr / 250ltr** Art. no. 1160 / 3075

Pre-installed and consisting of:

3x 1,5m installation cable

18W/36W, 1800lm

> 2x LED damp-proof diffuser luminaire

The suction drum enables cleaning of the work site. It has a hinged lid with quick-release fastener and thus allows fast exchange of ribbon fabric bags.

Electrical installation Art. no. 6570 (230V) Art. no. 6571 (400V) Art. no. 7865 (230V/400V)

Pre-installed and consisting of:Light switch

Schuko socket (max. 50W)

.

- 2x wall appliance plug CEE
  - 2x surface mounted socket CEE
- Automatic circuit breaker
- LEDs for monitoring main connection
  (3 phases) and additional connection
  (1 phase)

### System drawing injection mode

### System drawing suction operation