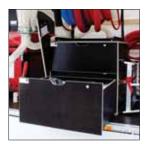

#### The ready-assembled cabinet with two drawers is perfect for stowing accessories such as hose and reducer

Art. no. 7526

small parts.

Art. no. 6569

▶

Interior lighting

Organisation and storage system

connectors, hose clamps and other