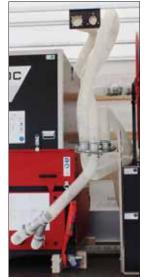

Ready assembled and consisting of:

- Hose reel D1000 plus
- Connection set NW75

**Exhaust system** Art. no. 6566

Ready assembled and consisting of:

- Fibre switch 2>3 NW75
- Connection set NW75
- Suction drum V=115 L

The fibre switch is equipped with two inputs and three outputs. This enables switching between blowing and suction operation. Leftovers and old building materials from construction side are collected in the suction barrel. In addition, an active dust extraction can be installed on the ventilation socket of the insulation blowing machine.

**Suction drum V=115ltr / 250ltr** Art. no. 1160 / 3075

Pre-installed and consisting of:

3x 1,5m installation cable

18W/36W, 1800lm

> 2x LED damp-proof diffuser luminaire

The suction drum enables cleaning of the work site. It has a hinged lid with quick-release fastener and thus allows fast exchange of ribbon fabric bags.