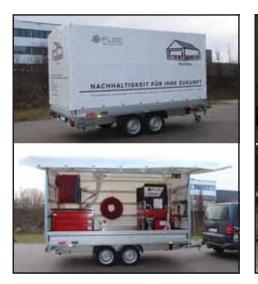

### **Trailer conversion**

- Box trailers
- Tarpaulin trailers
- Single or double axle
- Dimensions freely selectable

#### Advantages at a glance:

- Suitable for long distances
- Light hight: 2 m, gable: 2,10 m (increase possible in 10 cm steps)
- Permissible total weight: 2000 kg or 2500 kg (Other permissible total weights possible on request, low loader max. 3000 kg and high loader max. 3500 kg)
- Due to the low total weight also well suited for smaller towing vehicles

### **Tarpaulin trailer**

Further advantages:

- Length (e.g. 4 m or 5 m) freely selectable
- Bright interior due to translucent tarpaulin and/or due to the use of LED technology
- Electrical cabling to establish the power supply
- Ergonomic arrangement of the workstation
- Additional space for further material
- Wide range of configuration possibilities
- Large external surfaces for advertising