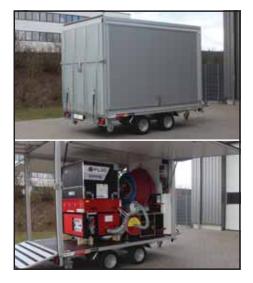

### **Box trailer**

Advantages at a glance:

- Due to the low dead weight also well suited for smaller access vehicles
- Low air resistance
- Approved for speeds up to 100 km/h
- Suitable for short and long distances
- Wide range of configuration options
- Injection tools stowed away clearly and easily accessible
- Permissible total weight (1-axle) up to 1800 kg

Single-axle box trailer, L = approx. 2.5 m with drive-on flap made of aluminium chequer plate

1-axle box body

2-axle box body

### **Box trailer**

Further advantages:

- Permissible total weight (2-axle) up to 2700 kg
- Optionally with 2-wing rear door or drive-on flap
- Weather protection (e.g. can be extended with side flaps)
- Increased theft protection
- Bright interior lighting
- Ergonomic arrangement of the workplace
- Additional space for further material
- Large exterior surfaces for advertising