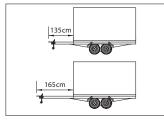

Tarpaulin body length

Advantages when manoeuvring due to extended drawbar

X-Floc insulation blowing mobiles