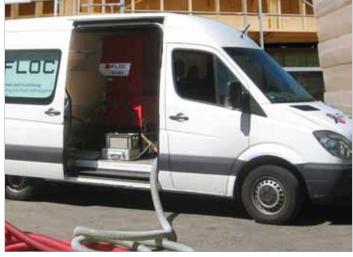

### Vehicle extension

- Transporter
- Truck

### **Highly customisable**

The X-Floc insulation blowing mobiles are fully equipped trailers, transport vehicles and containers for all blow-in technicians. Your insulation blowing machine is optimally placed on the trailer or vehicle. For this purpose, a system plan with hosing and electrical installation is worked out. In addition, a secure stowage solution is prepared for each piece of equipment.