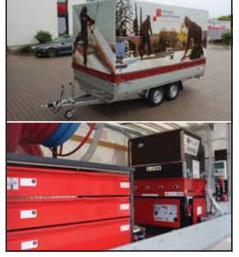

### Available with your ad imprint

The large surfaces of the X-Floc insulation blowing mobiles – especially tarpaulin and box trailers – offer excellent space for effective advertising.

We will gladly support you with layout suggestions or templates for advertising designs witch will be done on the part of the customer. We adapt our ready-made artworks (you will find a few examples on the next page) to your needs free of charge, and even if you already have an existing motif, our media communications departement may assist you to realise it with pleasure.

Still no idea for your advertising print? Below you will find a small selection of our reference motifs. For a larger selection of references and further information, please visit our website or contact us directly. We will advise you with pleasure!

X-Floc design (Layout2) for tarpaulin trailer HR

X-Floc design (Layout03) for box trailer with flap

X-Floc design (Layout01) for 2-door box trailer