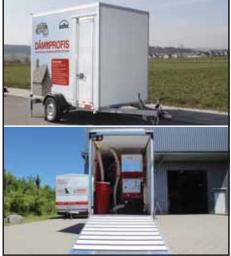

### **Box trailer**

Advantages at a glance:

- Due to the low dead weight also well suited for smaller access vehicles
- Low air resistance
- Approved for speeds up to 100 km/h
- Suitable for short and long distances
- Wide range of configuration options
- Injection tools stowed away clearly and easily accessible
- Permissible total weight (1-axle) up to 1800 kg

Single-axle box trailer, L = approx. 2.5 m with drive-on flap made of aluminium chequer plate

1-axle box body

2-axle box body

### **Box trailer**

Further advantages:

- Permissible total weight (2-axle) up to 2700 kg
- Optionally with 2-wing rear door or drive-on flap
- Weather protection (e.g. can be extended with side flaps)
- Increased theft protection
- Bright interior lighting
- Ergonomic arrangement of the workplace
- Additional space for further material
- Large exterior surfaces for advertising

Tandem box trailer, L = approx. 3m with drive-up flap and espagnolette lock

Tandem box trailer, L = approx. 4 m with 2-wing rear door and espagnolette locking system