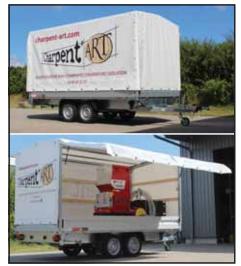

### **Tarpaulin trailer**

#### Advantages at a glance:

- Suitable for long distances
- Light hight: 2 m, gable: 2,10 m (increase possible in 10 cm steps)
- Permissible total weight: 2000 kg or 2500 kg (Other permissible total weights possible on request, low loader max. 3000 kg and high loader max. 3500 kg)
- Due to the low total weight also well suited for smaller towing vehicles

### **Tarpaulin trailer**

Further advantages:

- Length (e.g. 4 m or 5 m) freely selectable
- Bright interior due to translucent tarpaulin and/or due to the use of LED technology
- Electrical cabling to establish the power supply
- Ergonomic arrangement of the workstation
- Additional space for further material
- Wide range of configuration possibilities
- Large external surfaces for advertising

Tarpaulin body length

Advantages when manoeuvring due to extended drawbar

X-Floc insulation blowing mobiles