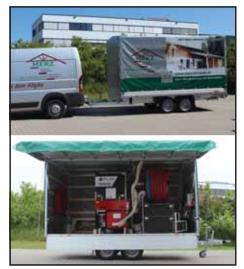

# X-Floc insulation blowing mobiles – Vehicle equipment examples

### **Highly customisable**

The X-Floc insulation blowing mobiles are fully equipped trailers, transport vehicles and containers for all blow-in technicians. Your insulation blowing machine is optimally placed on the trailer or vehicle. For this purpose, a system plan with hosing and electrical installation is worked out. In addition, a secure stowage solution is prepared for each piece of equipment.

# The numerous equipment options include among others:

- M95, EM300, EM400 and EM500 series blowing machines
- Tarpaulin body or box body
- Full electrical installation with lighting
- Translucent roofs
- Hosing with hose reel, fibre switch, suction drum and amplifier/vacuum stations
- Stowage solutions (shelves, drawers or suspensions)
- Drive-on ramp (can be folded out)
- Storage space for insulation material