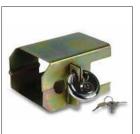

Box lock, 1-piece with lock Art. no. 8169

The drawbar lock made of galvanised, robust steel provides increased theft protection.

For more information about the accessories, see our brochures.