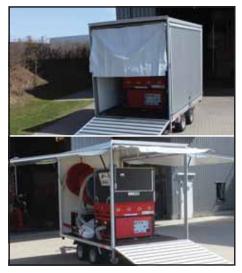

### **Trailer conversion**

- Box trailers
- Tarpaulin trailers
- Single or double axle
- Dimensions freely selectable

#### Advantages at a glance:

- Suitable for long distances
- Light hight: 2 m, gable: 2,10 m (increase possible in 10 cm steps)
- Permissible total weight: 2000 kg or 2500 kg (Other permissible total weights possible on request, low loader max. 3000 kg and high loader max. 3500 kg)
- Due to the low total weight also well suited for smaller towing vehicles

### **Tarpaulin trailer**

Further advantages:

- Length (e.g. 4 m or 5 m) freely selectable
- Bright interior due to translucent tarpaulin and/or due to the use of LED technology
- Electrical cabling to establish the power supply
- Ergonomic arrangement of the workstation
- Additional space for further material
- Wide range of configuration possibilities
- Large external surfaces for advertising

Tarpaulin body length

Advantages when manoeuvring due to extended drawbar

X-Floc insulation blowing mobiles