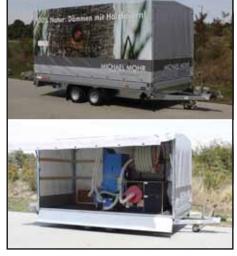

X-Floc design (Layout2) for tarpaulin trailer HR

X-Floc design (Layout03) for box trailer with flap

X-Floc design (Layout01) for 2-door box trailer

### **Tarpaulin trailer**

Further advantages:

- Length (e.g. 4 m or 5 m) freely selectable
- Bright interior due to translucent tarpaulin and/or due to the use of LED technology
- Electrical cabling to establish the power supply
- Ergonomic arrangement of the workstation
- Additional space for further material
- Wide range of configuration possibilities
- Large external surfaces for advertising