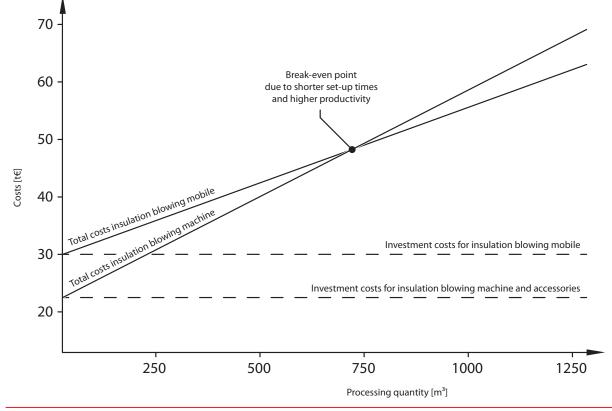

### Vide range of applications

Thermal and acoustic insulation, fire protection or special effects: the high processing speed and the clean filling of the cavities make the blow-in method the first choice for many areas of application. The insulation blowing mobile makes the blow-in process even more efficient and also enables flexible working.

X-Floc insulation blowing mobiles are suitable for beginners, but also for companies with several teams of blow-in technicians. Furthermore, they are an interesting option for building material dealers to offer a rental vehicle for the introduction of blow-in insulation. With a blow-in mobile from X-Floc, you have everything directly on site without long set-up times!

### **Highly customisable**

The X-Floc insulation blowing mobiles are fully equipped trailers, transport vehicles and containers for all blow-in technicians. Your insulation blowing machine is optimally placed on the trailer or vehicle. For this purpose, a system plan with hosing and electrical installation is worked out. In addition, a secure stowage solution is prepared for each piece of equipment.