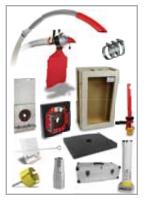

#### Additional accessories:

- Insulation blowing needles
- Injection nozzles
- Rotary nozzles
- Hole saws
- Density testing sets
- Thickness gauges
- Sealing sponges
- Detachable tubing ports
- Injection bezels
- Testing units
- Aluminium staircases with 2 or 3 steps
- Hose clamps
- Reducer tube connectors

Box lock, 1-piece with lock Art. no. 8169

The drawbar lock made of galvanised, robust steel provides increased theft protection.

For more information about the accessories, see our brochures.

#### The ready-assembled cabinet with two drawers is perfect for stowing accessories such as hose and reducer

Art. no. 7526

small parts.

Art. no. 6569

▶

Interior lighting

Organisation and storage system

connectors, hose clamps and other