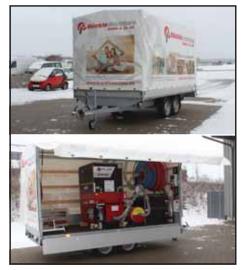

### **Trailer conversion**

- Box trailers
- Tarpaulin trailers
- Single or double axle
- Dimensions freely selectable

#### Advantages at a glance:

- Suitable for long distances
- Light hight: 2 m, gable: 2,10 m (increase possible in 10 cm steps)
- Permissible total weight: 2000 kg or 2500 kg (Other permissible total weights possible on request, low loader max. 3000 kg and high loader max. 3500 kg)
- Due to the low total weight also well suited for smaller towing vehicles

### **Tarpaulin trailer**

Further advantages:

- Length (e.g. 4 m or 5 m) freely selectable
- Bright interior due to translucent tarpaulin and/or due to the use of LED technology
- Electrical cabling to establish the power supply
- Ergonomic arrangement of the workstation
- Additional space for further material
- Wide range of configuration possibilities
- Large external surfaces for advertising

### Available with your ad imprint

The large surfaces of the X-Floc insulation blowing mobiles – especially tarpaulin and box trailers – offer excellent space for effective advertising.

We will gladly support you with layout suggestions or templates for advertising designs witch will be done on the part of the customer. We adapt our ready-made artworks (you will find a few examples on the next page) to your needs free of charge, and even if you already have an existing motif, our media communications departement may assist you to realise it with pleasure.