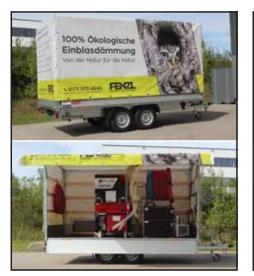

### Available with your ad imprint

The large surfaces of the X-Floc insulation blowing mobiles – especially tarpaulin and box trailers – offer excellent space for effective advertising.

We will gladly support you with layout suggestions or templates for advertising designs witch will be done on the part of the customer. We adapt our ready-made artworks (you will find a few examples on the next page) to your needs free of charge, and even if you already have an existing motif, our media communications departement may assist you to realise it with pleasure.

Still no idea for your advertising print? Below you will find a small selection of our reference motifs. For a larger selection of references and further information, please visit our website or contact us directly. We will advise you with pleasure!

X-Floc design (Layout2) for tarpaulin trailer HR

X-Floc design (Layout03) for box trailer with flap

X-Floc design (Layout01) for 2-door box trailer